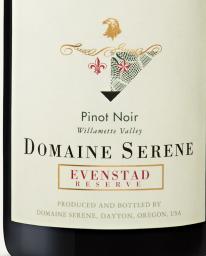

## 2013 DOMAINE SERENE 'EVENSTAD RESERVE' PINOT NOIR

The 'Evenstad Reserve' Pinot Noir is our flagship wine, and is the defining standard by which all of our Pinot Noirs are measured. We hand select our best barrels each year to create a reserve wine that is consistent in both its superior quality, and flavor profile.

## TASTING NOTES

A true illustration of the art of blending, the 2013 'Evenstad Reserve' Pinot Noir is a wonderfully complex elegant wine with intriguing notes of black cherry, currants, cloves and nutmeg. With some air, notes of allspice, cardamom and black tea emerge from the glass with a subtle lift of cocoa powder and vanilla. In the mouth, the wine shows elegance and finesse with brooding depth and concentration, vibrant red fruits, silky tannins and great persistence.

| VARIETAL      | 100% Pinot Noir               |
|---------------|-------------------------------|
| APPELLATION   | Willamette Valley             |
| HARVEST DATE  | 9/13/13 - 10/12/13            |
| BOTTLING DATE | 4/21/15 - 5/8/15              |
| BARREL AGING  | 17 months, 57% new French oak |
| ALCOHOL       | 13.4%                         |