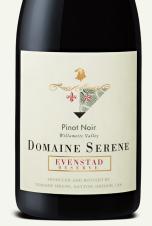

## 2013 DOMAINE SERENE 'EVENSTAD RESERVE' PINOT NOIR

The Evenstad Reserve Pinot Noir is our flagship wine, and is the defining standard by which all of our Pinot Noirs are measured. We hand select our best barrels each year to create a reserve wine that is consistent in both its superior quality, and flavor profile.

## **TASTING NOTES**

A true illustration of the art of blending, the 2013 Evenstad Reserve Pinot Noir is a wonderfully complex elegant wine with intriguing notes of black cherry, currants, cloves and nutmeg. With some air, notes of allspice, cardamom and black tea emerge from the glass with a subtle lift of cocoa powder and vanilla. In the mouth, the wine shows elegance and finesse with brooding depth and concentration, vibrant red fruits, silky tannins and great persistence.

VARIETAL 100% Pinot Noir
APPELLATION Willamette Valley
HARVEST DATE 9/13/13 - 10/12/13
BOTTLING DATE 4/21/15 - 5/8/15

**BARREL AGING** 17 months, 57% new French oak

ALCOHOL 13.4%