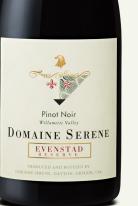

## 2013 DOMAINE SERENE 'EVENSTAD RESERVE' PINOT NOIR

The Evenstad Reserve Pinot Noir is our flagship wine, and is the defining standard by which all of our Pinot Noirs are measured. We hand select our best barrels each year to create a reserve wine that is consistent in both its superior quality, and flavor profile.

## TASTING NOTES

A true illustration of the art of blending, the 2013 Evenstad Reserve Pinot Noir is a wonderfully complex elegant wine with intriguing notes of black cherry, currants, cloves and nutmeg. With some air, notes of allspice, cardamom and black tea emerge from the glass with a subtle lift of cocoa powder and vanilla. In the mouth, the wine shows elegance and finesse with brooding depth and concentration, vibrant red fruits, silky tannins and great persistence.

VARIETAL 100% Pinot Noir
APPELLATION Willamette Valley
HARVEST DATE 9/13/13 - 10/12/13
BOTTLING DATE 4/21/15 - 5/8/15

**BARREL AGING** 17 months, 57% new French oak

ALCOHOL 13.4%

EVENST