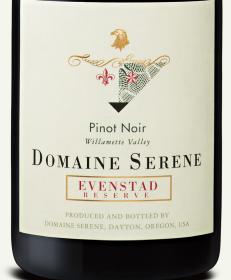

## The 'Evenstad Reserve' Pinot Noir is our flagship wine, and is the defining standard by which all of our Pinot Noirs are measured. We hand select our best barrels each year to create a reserve wine that is consistent in both its superior quality, and flavor profile. TASTING NOTES

**PINOT NOIR** 

**2014 DOMAINE SERENE** 

**'EVENSTAD RESERVE'** 

An exhibit in the mastery of blending, the 2014 'Evenstad Reserve' Pinot Noir evokes mystery. Provocative notes of black currant, dark cherries, and cloves fill the glass. In the mouth, it glides effortlessly across the palate exposing waves of complex flavors reminiscent of blueberry pie and compote. With velvet tannins, brooding depth and concentration, the long weighted finish lingers with great finesse and persistence.

| VARIETAL      | 100% Pinot Noir               |
|---------------|-------------------------------|
| APPELLATION   | Willamette Valley             |
| HARVEST DATE  | 9/11/14 - 10/6/14             |
| BOTTLING DATE | 4/6/16 - 4/28/16              |
| BARREL AGING  | 16 months, 60% new French oak |
| ALCOHOL       | 14.2%                         |