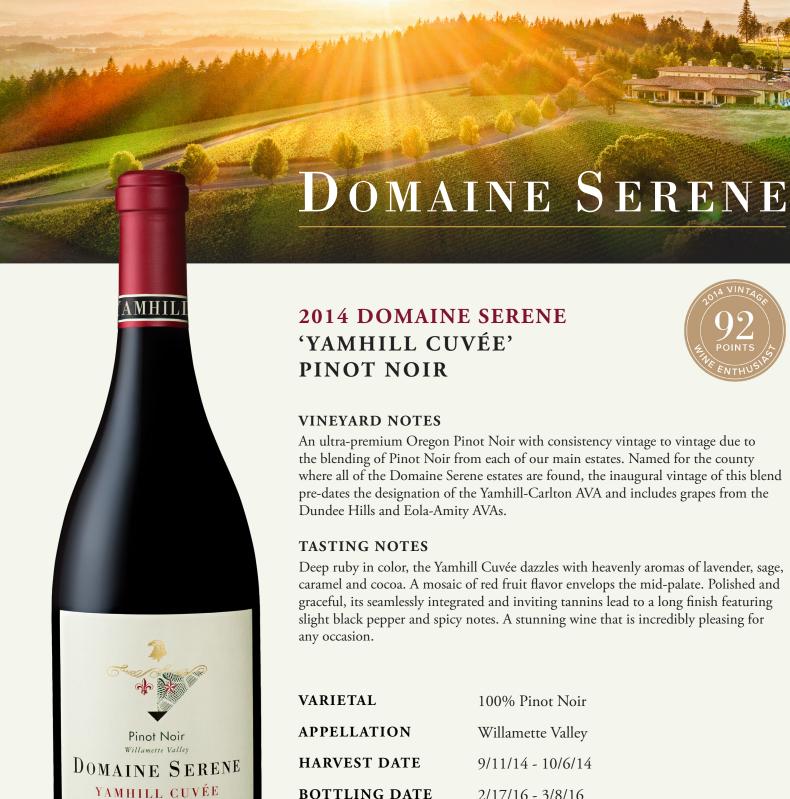

## **2014 DOMAINE SERENE** 'YAMHILL CUVÉE' PINOT NOIR

An ultra-premium Oregon Pinot Noir with consistency vintage to vintage due to the blending of Pinot Noir from each of our main estates. Named for the county where all of the Domaine Serene estates are found, the inaugural vintage of this blend pre-dates the designation of the Yamhill-Carlton AVA and includes grapes from the Dundee Hills and Eola-Amity AVAs.

Deep ruby in color, the Yamhill Cuvée dazzles with heavenly aromas of lavender, sage, caramel and cocoa. A mosaic of red fruit flavor envelops the mid-palate. Polished and graceful, its seamlessly integrated and inviting tannins lead to a long finish featuring slight black pepper and spicy notes. A stunning wine that is incredibly pleasing for

100% Pinot Noir

Willamette Valley

9/11/14 - 10/6/14

2/17/16 - 3/8/16

BARREL AGING 14 months, 43% new French oak

ALCOHOL 14.1%

PRODUCED AND BOTTLED BY