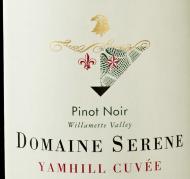

## 2015 DOMAINE SERENE 'YAMHILL CUVÉE' PINOT NOIR

## VINEYARD NOTES

An ultra-premium Willamette Valley Pinot Noir with consistency vintage to vintage due to the blending of Pinot Noir from each of our main vineyard estates. Named for the county where all of the Domaine Serene estates are found, the inaugural vintage of this blend pre-dates the designation of the Yamhill-Carlton AVA and includes grapes from the Dundee Hills and Eola-Amity AVAs.

## TASTING NOTES

Dark ruby in color, the Yamhill Cuvée is extremely expressive showcasing heavenly aromas of cocoa, pomegranate, clove, and star anise. A patchwork of cherry, cranberry cocktail, and blueberry flavors explode on the palate. Polished and plush, its seamlessly integrated and inviting tannins lead to a long, lingering finish. An extremely appealing wine, its complexity leaves you thirsty for more.

| VARIETAL      | 100% Pinot Noir               |
|---------------|-------------------------------|
| APPELLATION   | Willamette Valley             |
| HARVEST DATE  | 9/19/15 - 9/29/15             |
| BOTTLING DATE | 3/1/17 - 3/16/17              |
| BARREL AGING  | 15 months, 45% new French oak |
| ALCOHOL       | 14.4%                         |