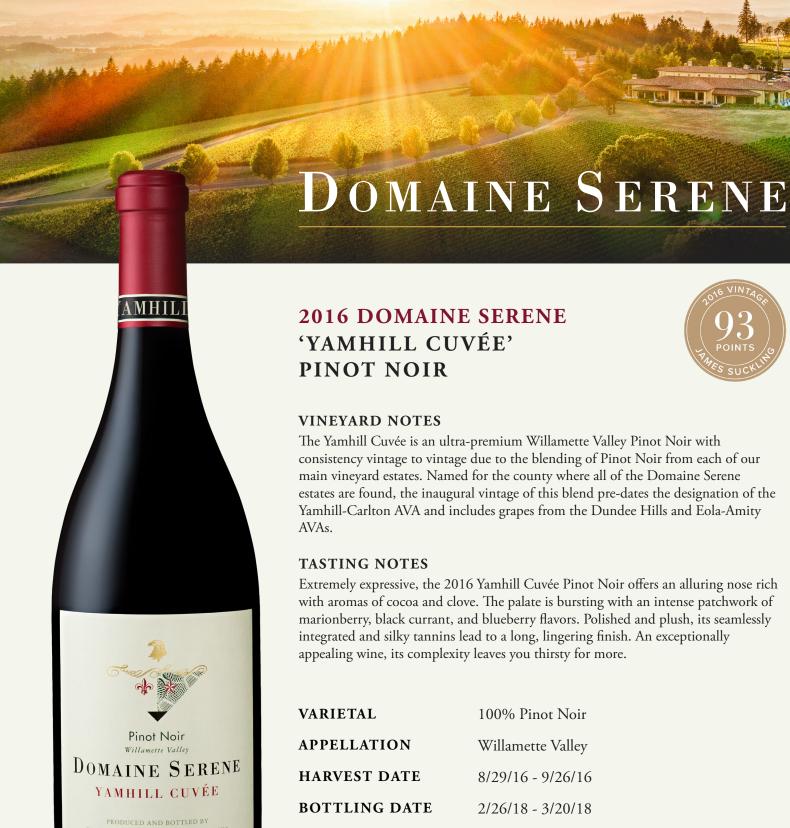

## **2016 DOMAINE SERENE** 'YAMHILL CUVÉE' PINOT NOIR

## VINEYARD NOTES

The Yamhill Cuvée is an ultra-premium Willamette Valley Pinot Noir with consistency vintage to vintage due to the blending of Pinot Noir from each of our main vineyard estates. Named for the county where all of the Domaine Serene estates are found, the inaugural vintage of this blend pre-dates the designation of the Yamhill-Carlton AVA and includes grapes from the Dundee Hills and Eola-Amity

## TASTING NOTES

Extremely expressive, the 2016 Yamhill Cuvée Pinot Noir offers an alluring nose rich with aromas of cocoa and clove. The palate is bursting with an intense patchwork of marionberry, black currant, and blueberry flavors. Polished and plush, its seamlessly integrated and silky tannins lead to a long, lingering finish. An exceptionally appealing wine, its complexity leaves you thirsty for more.

**VARIETAL** 100% Pinot Noir

**APPELLATION** Willamette Valley

HARVEST DATE 8/29/16 - 9/26/16

**BOTTLING DATE** 2/26/18 - 3/20/18

BARREL AGING 14 months, 44% new French oak

ALCOHOL 14.4%