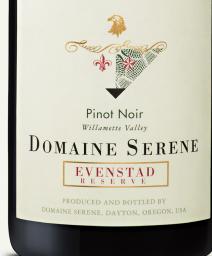

## 2017 DOMAINE SERENE 'EVENSTAD RESERVE' PINOT NOIR

The art of blending has been the hallmark of the Domaine Serene winemaking program and one of the most important steps in making wines of distinct and unique character for over 30 years. It is this artistry that has made 'Evenstad Reserve' our flagship wine and a benchmark for Oregon Pinot Noir since its first vintage.

## TASTING NOTES

An exquisite expression of our multi-faceted terroir, robust and perfectly balanced, the 2017 'Evenstad Reserve' Pinot Noir offers a complete harmonious experience for the senses. A deep ruby hue resulting from a long, gentle extraction entices. The nose reveals exuberant aromas of fresh blackberry and cherry compote. On the palate, the wine undulates with a velvetly texture and composed tannins, with a crescendo of flavors from exotic spice, forest underbrush, freshly- cut mushrooms and dark fruit. Another truly exquisite offering to enjoy now, but also to cellar for graceful aging.in the world to grow and produce Pinot Noir.

| VARIETAL      | 100% Pinot Noir            |
|---------------|----------------------------|
| APPELLATION   | Willamette Valley          |
| HARVEST DATE  | 9/25/17- 10/15/17          |
| BOTTLING DATE | 3/25/19 - 4/10/19          |
| BARREL AGING  | 16 months, 100% French oak |
| ALCOHOL       | 14.4%                      |