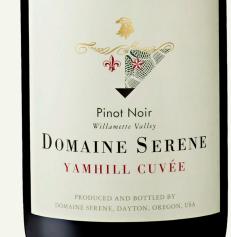

## **2021 DOMAINE SERENE** YAMHILL CUVÉE PINOT NOIR

## VINEYARD NOTES

Our 'Yamhill Cuvée' wine is known for its consistency vintage after vintage due to the blending of Pinot Noir from each of our main vineyard estates. Named after the county where the Domaine Serene estates are found, this blend includes fruit from the Yamhill-Carlton AVA, Dundee Hills AVA and Eola-Amity AVAs.

## TASTING NOTES

The 2021 Domaine Serene Yamhill Cuvée is a delightful wine that showcases a beautiful array of flavors and aromas. On the nose, there are notes of sweet kirsch cherries, fresh fir tips, potpourri, and sandalwood that create a complex bouquet. As you take a sip, the wine is fruit-forward and plush with a juicy and lush mouthfeel that is both soothing and inviting. There is a delicate balance to this wine, which is not too lean, yet still maintains a sense of delicacy. The palate notes are alluring and pleasurable, with the fruitiness on the nose coming through on the palate, and a finish of rose petal and floral.