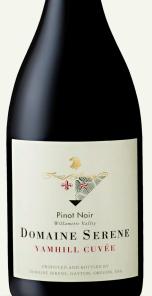

# **2021 DOMAINE SERENE** YAMHILL CUVÉE PINOT NOIR

### **VINEYARD NOTES**

Our 'Yamhill Cuvée' wine is known for its consistency vintage after vintage due to the blending of Pinot Noir from each of our main vineyard estates. Named after the county where the Domaine Serene estates are found, this blend includes fruit from the Yamhill-Carlton AVA, Dundee Hills AVA and Eola-Amity AVAs.

#### TASTING NOTES

The 2021 Domaine Serene Yamhill Cuvée is a delightful wine that showcases a beautiful array of flavors and aromas. On the nose, there are notes of sweet kirsch cherries, fresh fir tips, potpourri, and sandalwood that create a complex bouquet. As you take a sip, the wine is fruit-forward and plush with a juicy and lush mouthfeel that is both soothing and inviting. There is a delicate balance to this wine, which is not too lean, yet still maintains a sense of delicacy. The palate notes are alluring and pleasurable, with the fruitiness on the nose coming through on the palate, and a finish of rose petal and floral.

| VARIEIAL       | 100% Pinot Noir               |
|----------------|-------------------------------|
| APPELLATION    | Willamette Valley             |
| HARVEST DATE   | 9/8/21 - 9/27/21              |
| BOTTLING DATE  | 3/15/23 - 3/17/23             |
| BARREL AGING   | 15 months, 40% New French Oak |
| ALCOHOL        | 13.8%                         |
| CASES PRODUCED | 7,613                         |