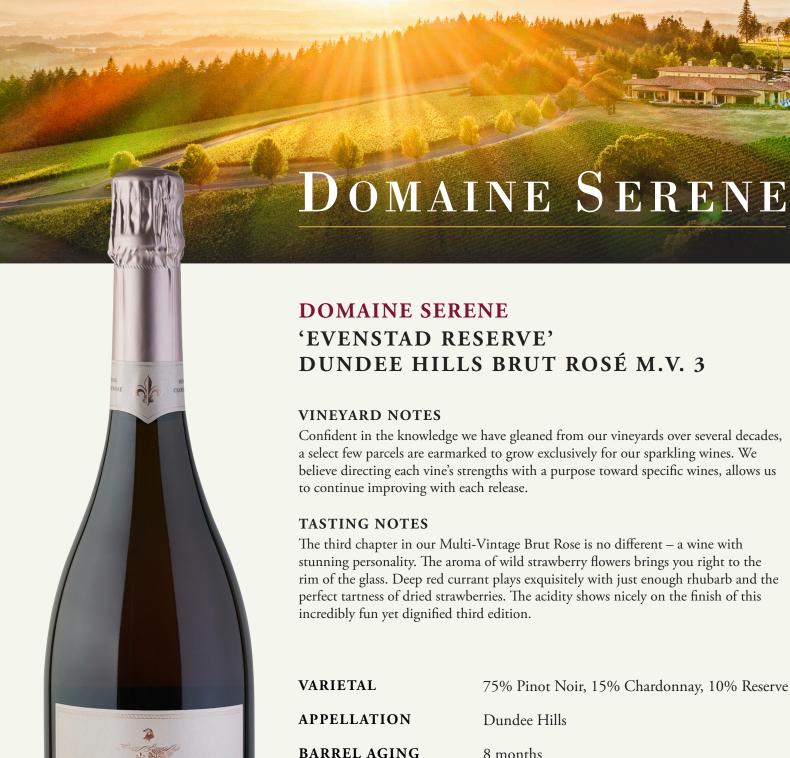

## **DUNDEE HILLS BRUT ROSÉ M.V. 3**

Confident in the knowledge we have gleaned from our vineyards over several decades, a select few parcels are earmarked to grow exclusively for our sparkling wines. We believe directing each vine's strengths with a purpose toward specific wines, allows us

The third chapter in our Multi-Vintage Brut Rose is no different – a wine with stunning personality. The aroma of wild strawberry flowers brings you right to the rim of the glass. Deep red currant plays exquisitely with just enough rhubarb and the perfect tartness of dried strawberries. The acidity shows nicely on the finish of this

75% Pinot Noir, 15% Chardonnay, 10% Reserve

HARVEST DATE 9/7/17 - 9/16/17

DISGORGING DATE 6/11/21

ALCOHOL 12.5%

DOMAINE SERENE

Evenstad Reserve

DUNDEE HILLS BRUT ROSÉ