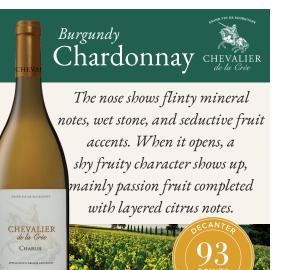

Burgundy Chardonnay chevalier

The nose shows flinty mineral notes, wet stone, and seductive fruit accents. When it opens, a shy fruity character shows up, mainly passion fruit completed with layered citrus notes.

THE HILLING

CHEVALIER

CHABLIS

CHEVALIER de la Grée

CHABLIS

Burgundy Chardonnay CHEVALIER de la Grée

The nose shows flinty mineral notes, wet stone, and seductive fruit accents. When it opens, a shy fruity character shows up, mainly passion fruit completed with layered citrus notes.

THE HILLING STATE

The nose shows flinty mineral notes, wet stone, and seductive fruit accents. When it opens, a shy fruity character shows up, mainly passion fruit completed with layered citrus notes.

## Burgundy Chardonnay Chevalier

The nose shows flinty mineral notes, wet stone, and seductive fruit accents. When it opens, a shy fruity character shows up, mainly passion fruit completed with layered citrus notes.

CHABLIS

CHEVALIER de la Grée

CHABLIS

The nose shows flinty mineral notes, wet stone, and seductive fruit accents. When it opens, a shy fruity character shows up, mainly passion fruit completed with layered citrus notes.