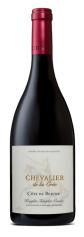

## 20I9 CÔTE DE BEAUNE ROUGE PINOT NOIR

Knights Templar Cuvée

100% Pinot Noir

This 2019 vintage is extremely expressive upon approach, displaying dried dark cherry and cedar, with hints of citrus peel and brown sugar. finishing with lively floral tones of dried rose petal and pomegranate seeds.