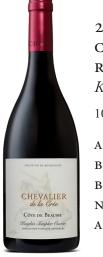

20I9 CÔTE DE BEAUNE ROUGE PINOT NOIR Knights Templar Cuvée

100% Pinot Noir

APPELLATION: CÔTE DE

BEAUNE

BARREL AGING: 14 MONTHS

NEW FRENCH OAK ALCOHOL%: 13.0

20I9 CÔTE DE BEAUNE ROUGE PINOT NOIR Knights Templar Cuvée

100% Pinot Noir

APPELLATION: CÔTE DE

BEAUNE

BARREL AGING: 14 MONTHS

NEW FRENCH OAK ALCOHOL%: 13.0