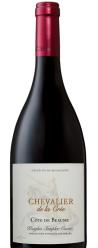

20I9 CÔTE DE BEAUNE ROUGE PINOT NOIR Knights Templar Cuvée

100% Pinot Noir

APPELLATION: CÔTE DE

BEAUNE

BARREL AGING: 14 MONTHS

NEW FRENCH OAK ALCOHOL%: 13.0