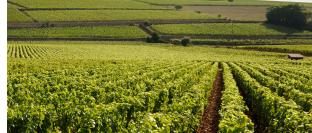

## 20I9 CÔTE DE BEAUNE ROUGE PINOT NOIR

Knights Templar Cuvée

100% Pinot Noir

This 2019 vintage is extremely expressive upon approach, displaying dried dark cherry and cedar, with hints of citrus peel and brown sugar. finishing with lively floral tones of dried rose petal and pomegranate seeds.