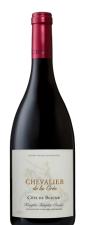

2020 CÔTE DE BEAUNE ROUGE PINOT NOIR Knights Templar Cuvée

100% Pinot Noir

APPELLATION: CÔTE DE

BEAUNE

BARREL AGING: 7 MONTHS

ALCOHOL%: I3

Lighter & Medium Bodied Reds, Willamette Pinot Noir, California Pinot Noir

# 2020 CÔTE DE BEAUNE ROUGE PINOT NOIR

Knights Templar Cuvée

100% Pinot Noir

This 2020 vintage is a gorgeous wine with an aroma of old world reductive earthy notes, fruit, spice, and red plum. This wine has a rich bouquet of ripe red fruits with hints of raspberry and cherry as well.

# IF YOU LIKE:

Lighter & Medium Bodied Reds, Willamette Pinot Noir, California Pinot Noir

2020 CÔTE DE BEAUNE ROUGE PINOT NOIR

Knights Templar Cuvée

100% Pinot Noir

This 2020 vintage is a gorgeous wine with an aroma of old world reductive earthy notes, fruit, spice, and red plum. This wine has a rich bouquet of ripe red fruits with hints of raspberry and cherry as well.

### AROMAS & TASTING NOTES:

crushed stone

plum

spice

red cherry

☐ Full Body

Sweet

CHEVALIER

Côte de Beaune

crushed stone

plum

spice

Light Body ☐ Full Body Sweet Dry |

OLD WORLD | FULL BODIED

FOOD PAIRINGS: Bacon Cheeseburger Smoked Ribs Brisket

IF YOU LIKE:

Lighter & Medium Bodied Reds, Willamette Pinot Noir, California Pinot Noir

GRAND VIN DE BOURGOGNA

de la Grée

This 2020 vintage is a gorgeous wine with an aroma of old world reductive earthy notes, fruit, spice, and red plum. This wine has a rich bouquet of ripe red fruits with hints of raspberry and cherry as well.