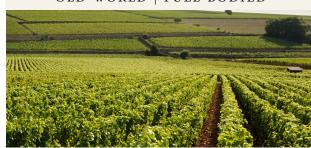

# OLD WORLD | FULL BODIED

OLD WORLD | FULL BODIED

Côte de Beaune

crushed stone

plum

spice

Light Body ☐ Full Body Sweet Dry |

OLD WORLD | FULL BODIED

FOOD PAIRINGS: Bacon Cheeseburger Smoked Ribs Brisket

IF YOU LIKE: