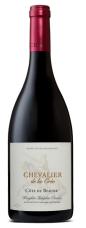

### AROMAS & TASTING NOTES:

crushed stone

plum

spice

red cherry

☐ Full Body

Sweet

CHEVALIER

Côte de Beaune

crushed stone

plum

spice

Light Body ☐ Full Body Sweet Dry |

OLD WORLD | FULL BODIED

FOOD PAIRINGS: Bacon Cheeseburger Smoked Ribs Brisket

IF YOU LIKE:

Lighter & Medium Bodied Reds, Willamette Pinot Noir, California Pinot Noir

GRAND VIN DE BOURGOGNA

de la Grée

This 2020 vintage is a gorgeous wine with an aroma of old world reductive earthy notes, fruit, spice, and red plum. This wine has a rich bouquet of ripe red fruits with hints of raspberry and cherry as well.