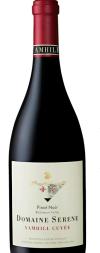

DOMAINE SERENE

2015
'YAMHILL CUVÉE'
PINOT NOIR
Willamette Valley, Oregon
100% Pinot Noir

AVA: WILLAMETTE VALLEY
BARREL AGING: I5 MONTHS
ALCOHOL%: I4.4
45% NEW FRENCH OAK
ESTATE GROWN

NOSE: cocoa, pomegranate, clove, and star anise

2015 'YAMHILL CUVÉE' PINOT NOIR Willamette Valley, Oregon

DOMAINE SERENE

AVA: WILLAMETTE VALLEY BARREL AGING: 15 MONTHS

ALCOHOL%: 14.4

45% NEW FRENCH OAK

ESTATE GROWN

100% Pinot Noir

NOSE: cocoa, pomegranate, clove, and star anise