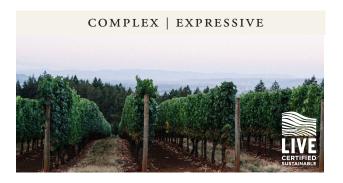

pomegranate

Full Body Light Body Sweet Dry |

FOOD PAIRINGS: Mushroom Pasta Salmon Pork Game Meat

IF YOU LIKE:

Lighter Reds, Burgundy

2015

Full Body Sweet

COMPLEX | EXPRESSIVE