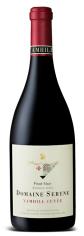

DOMAINE SERENE

2015
'YAMHILL CUVÉE'
PINOT NOIR
Willamette Valley, Oregon
100% Pinot Noir

AVA: WILLAMETTE VALLEY
BARREL AGING: I5 MONTHS
ALCOHOL%: I4.4
45% NEW FRENCH OAK
ESTATE GROWN

NOSE: cocoa, pomegranate, clove, and star anise

AVA: WILLAMETTE VALLEY
BARREL AGING: 15 MONTHS
ALCOHOL%: 14.4
45% NEW FRENCH OAK
ESTATE GROWN

NOSE: cocoa, pomegranate, clove, and star anise

PALATE: cherry, cranberry cocktail, and blueberry flavors

FINISH: inviting tannins lead to a long, lingering finish

2015 'YAMHILL CUVÉE' PINOT NOIR Willamette Valley, Oregon

DOMAINE SERENE

AVA: WILLAMETTE VALLEY BARREL AGING: 15 MONTHS

ALCOHOL%: 14.4

45% NEW FRENCH OAK

ESTATE GROWN

100% Pinot Noir

NOSE: cocoa, pomegranate, clove, and star anise