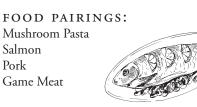

# COMPLEX | EXPRESSIVE

Mushroom Pasta Salmon Pork Game Meat

spices

IF YOU LIKE: Lighter Reds, Burgundy

20I7 'YAMHILL CUVÉE' PINOT NOIR Willamette Valley, Oregon

100% Pinot Noir

Fresh and vibrant, this wine exudes pure and refined elegance. Introduced by a fetching floral nose, intense pure fruit flavors of strawberry, dark cherry and tart cranberry burst on the palate.

## COMPLEX | EXPRESSIVE

FOOD PAIRINGS: Mushroom Pasta Salmon Pork Game Meat