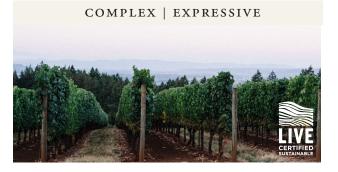

ices, forest floor and chaparral.

**FINISH:** The mouthfeel is dense with pure, rich texture and fresh minerality, integrating the structured tannins, leading to a smooth lingering finish.

#### COMPLEX | EXPRESSIVE





## DOMAINE SERENE

2017 'YAMHILL CUVÉE' PINOT NOIR Willamette Valley, Oregon

100% Pinot Noir

AVA: WILLAMETTE VALLEY BARREL AGING: 14 MONTHS ALCOHOL%: 14.2 100% NEW FRENCH OAK ESTATE GROWN

IF YOU LIKE: Elegant Reds, Burgundy

### NOSE: fetching floral

OMAINE SERENH

AMHILL CUVÉ

PALATE: intense pure fruit flavors of strawberry, dark cherry and tart cranberry balanced with mulled spices, forest floor and chaparral.

**FINISH:** The mouthfeel is dense with pure, rich texture and fresh minerality, integrating the structured tannins, leading to a smooth lingering finish.





IF YOU LIKE: Lighter Reds, Burgundy



20I7 'YAMHILL CUVÉE' PINOT NOIR Willamette Valley, Oregon

100% Pinot Noir

Fresh and vibrant, this wine exudes pure and refined elegance. Introduced by a fetching floral nose, intense pure fruit flavors of strawberry, dark cherry and tart cranberry burst on the palate.

AROMAS & TASTING NOTES:



floral



strawberry

cherry

| Light Body |  | Full Body |
|------------|--|-----------|
| Dry        |  | Sweet     |

# COMPLEX | EXPRESSIVE



Mushroom Pasta Salmon Pork Game Meat



spices



IF YOU LIKE: Lighter Reds, Burgundy



20I7 'YAMHILL CUVÉE' PINOT NOIR Willamette Valley, Oregon

100% Pinot Noir

Fresh and vibrant, this wine exudes pure and refined elegance. Introduced by a fetching floral nose, intense pure fruit flavors of strawberry, dar