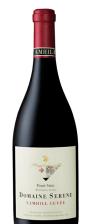

DOMAINE SERENE

2019 'YAMHILL CUVÉE' PINOT NOIR Willamette Valley, Oregon 100% Pinot Noir

AVA: YAMHILL-CARLTON, DUNDEE HILLS, EOLA-AMITY BARREL AGING: 14 MONTHS CASES PRODUCED: 8,777 ALCOHOL%: 13.5 100% FRENCH OAK

DOMAINE SERENE

2019
'YAMHILL CUVÉE'
PINOT NOIR
Willamette Valley, Oregon
100% Pinot Noir

AVA: YAMHILL-CARLTON, DUNDEE HILLS, EOLA-AMITY BARREL AGING: 14 MONTHS CASES PRODUCED: 8,777 ALCOHOL%: 13.5 100% FRENCH OAK ESTATE GROWN

NOSE: kirsch cherry, fir tips, potpourri, sandalwood

PALATE: fruit-forward, plush, open, juicy, inviting, fruit on the nose comes through on the palate

FINISH: Rose petals, floral

DOMAINE SERENE

2019 'YAMHILL CUVÉE' PINOT NOIR Willamette Valley, Oregon 100% Pinot Noir

AVA: YAMHILL-CARLTON, DUNDEE HILLS, EOLA-AMITY BARREL AGING: 14 MONTHS CASES PRODUCED: 8,777

ALCOHOL%: 13.5 100% FRENCH OAK ESTATE GROWN

IF YOU LIKE: Elegant Reds, Burgundy

NOSE: kirsch cherry, fir tips, potpourri, sandalwood